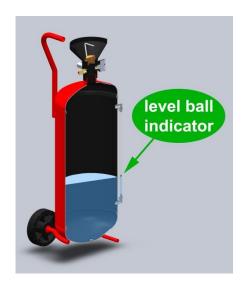

## 50 litres painted metal Foamer - plastified inside PED 2014/68/UE

50 litres foamer – painted metal. Pneumatic working.

Tank with automatic level indicator. With hose 10 mt., stainless steel lance LC-2 with spray nozzle, nozzle protection and foam head. Safety valve set at 8 bar.