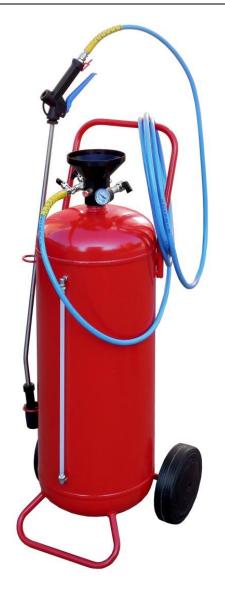

## 50 litres painted metal Foamer - plastified inside PED 2014/68/UE

50 litres foamer – painted metal. Pneumatic working.

Tank with automatic level indicator. With hose 10 mt., stainless steel lance LC-2 with spray nozzle, nozzle protection and foam head. Safety valve set at 8 bar.

| Features Features       |                                   |
|-------------------------|-----------------------------------|
| Model                   | SCG50EPI                          |
| Material                | Painted metal - plastified inside |
| Working                 | Pneumatic                         |
| Capacity                | 50 litres                         |
| Maximum liquid capacity | 38 litres                         |
| End nozzle lenght       | 750 mm                            |
| Output tube lenght      | 10 m                              |
| Max pressure            | 8 bar                             |
| Weight                  | 22.3 kg                           |